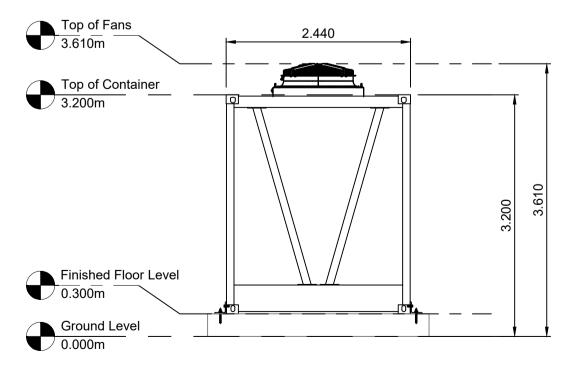

|                                        |                | 1                                                                                         |
|----------------------------------------|----------------|-------------------------------------------------------------------------------------------|
|                                        |                | ving Notes                                                                                |
|                                        | 1.             | otherwise.                                                                                |
|                                        | 2.             |                                                                                           |
|                                        |                |                                                                                           |
|                                        |                |                                                                                           |
|                                        |                |                                                                                           |
|                                        |                |                                                                                           |
|                                        |                |                                                                                           |
|                                        |                |                                                                                           |
|                                        |                |                                                                                           |
|                                        |                |                                                                                           |
|                                        |                |                                                                                           |
|                                        |                |                                                                                           |
|                                        |                |                                                                                           |
|                                        |                |                                                                                           |
|                                        |                |                                                                                           |
|                                        |                |                                                                                           |
|                                        |                |                                                                                           |
|                                        |                |                                                                                           |
|                                        |                |                                                                                           |
|                                        |                |                                                                                           |
|                                        |                |                                                                                           |
|                                        |                |                                                                                           |
|                                        |                |                                                                                           |
|                                        |                |                                                                                           |
|                                        |                |                                                                                           |
|                                        |                |                                                                                           |
|                                        |                |                                                                                           |
|                                        |                |                                                                                           |
|                                        |                |                                                                                           |
|                                        |                |                                                                                           |
|                                        |                |                                                                                           |
|                                        |                |                                                                                           |
|                                        |                |                                                                                           |
|                                        |                |                                                                                           |
|                                        |                |                                                                                           |
|                                        |                |                                                                                           |
|                                        |                |                                                                                           |
|                                        |                |                                                                                           |
|                                        |                |                                                                                           |
|                                        |                |                                                                                           |
|                                        |                |                                                                                           |
|                                        |                |                                                                                           |
|                                        |                |                                                                                           |
|                                        |                |                                                                                           |
|                                        |                |                                                                                           |
|                                        |                |                                                                                           |
|                                        |                |                                                                                           |
|                                        |                |                                                                                           |
|                                        |                |                                                                                           |
|                                        |                |                                                                                           |
|                                        |                |                                                                                           |
|                                        |                |                                                                                           |
|                                        | 0              | 29.10.2024 Transformer Skid Plan and Elevations - Original EW JH                          |
|                                        | REV            | DATE DESCRIPTION BY CHK'D                                                                 |
|                                        | [              | Field                                                                                     |
|                                        |                |                                                                                           |
|                                        |                | Fora Montacute Yards   186 Shoreditch High Street   London   E1 6HU                       |
|                                        |                | FIELD E1 6HU                                                                              |
|                                        | PROJEC         | π                                                                                         |
|                                        |                | Spittal                                                                                   |
|                                        |                |                                                                                           |
|                                        | TITLE          |                                                                                           |
|                                        |                | MV Skid<br>Plan and Elovations                                                            |
|                                        |                | Plan and Elevations                                                                       |
| 400mm 500mm 600mm 700mm 800mm 900mm 1m | DISCIPL        | INE EL LI                                             |
| 1m 1.5m 2m 2.5m                        |                | PLANNING<br>IG STATUS                                                                     |
| 2m 3m 4m 5m<br>4m 5m 6m 7m 8m 9m 10m   | JAAWIN         | FOR PLANNING                                                                              |
| 10m 15m 20m 25m                        |                | SCALE   DATE   DRAWN BY   CHECKED BY   APPROVED BY     0 @ A1   29.10.2024   EW   JH   RS |
| 20m                                    | 1:50<br>PROJEC | T NO. DRAWING NO. REV.                                                                    |
| <u>40m 50m 60m 70m 80m 90m 100m</u>    |                | BTGBSPI01 004.2 00                                                                        |
|                                        |                |                                                                                           |