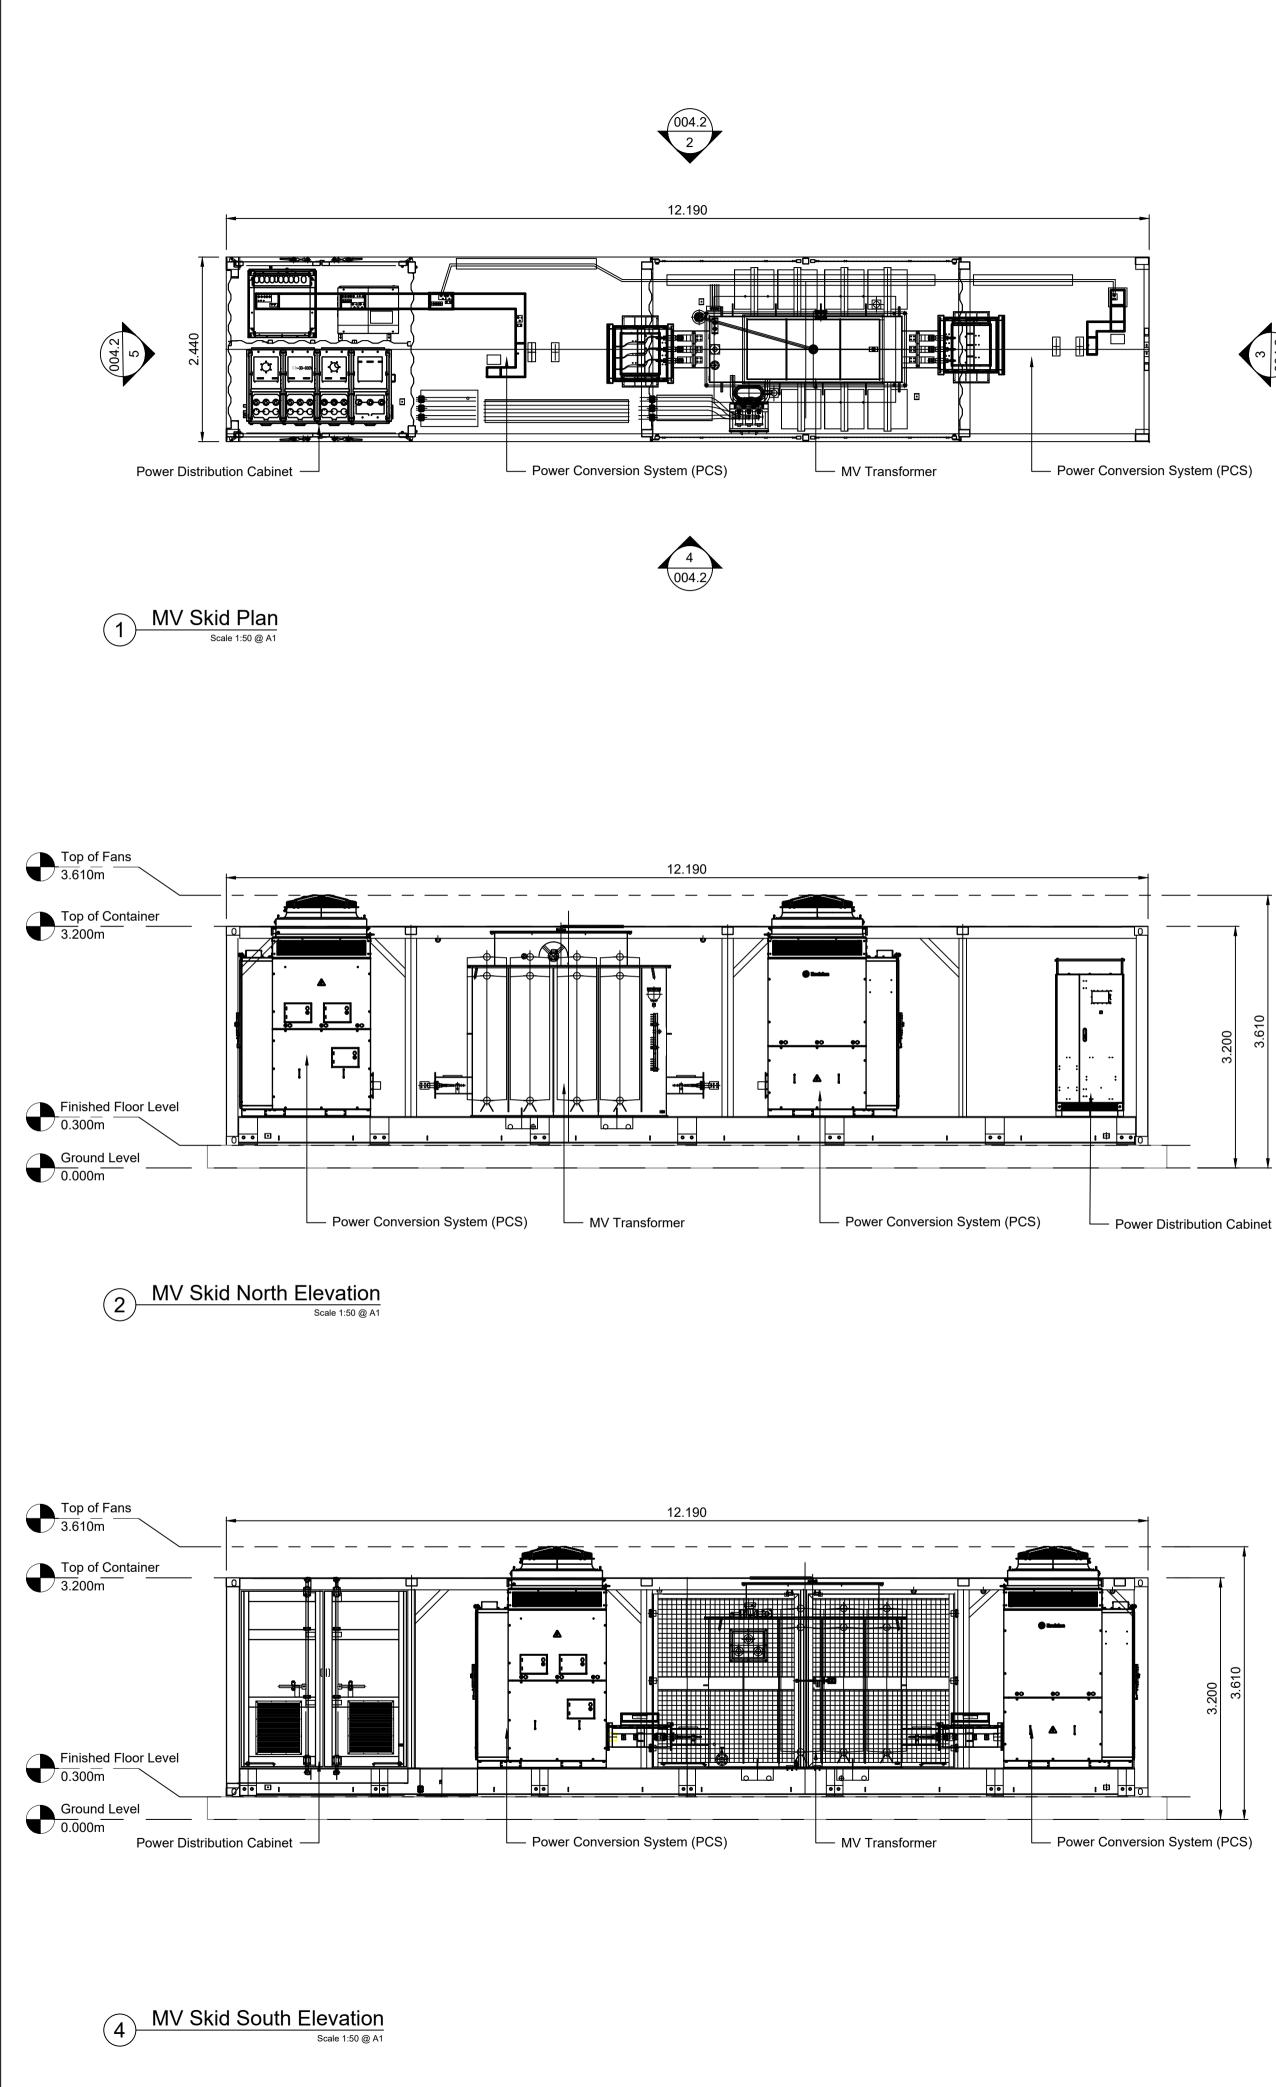

|                                        |                | 1                                                                                         |
|----------------------------------------|----------------|-------------------------------------------------------------------------------------------|
|                                        |                | ving Notes                                                                                |
|                                        | 1.             | otherwise.                                                                                |
|                                        | 2.             |                                                                                           |
|                                        |                |                                                                                           |
|                                        |                |                                                                                           |
|                                        |                |                                                                                           |
|                                        |                |                                                                                           |
|                                        |                |                                                                                           |
|                                        |                |                                                                                           |
|                                        |                |                                                                                           |
|                                        |                |                                                                                           |
|                                        |                |                                                                                           |
|                                        |                |                                                                                           |
|                                        |                |                                                                                           |
|                                        |                |                                                                                           |
|                                        |                |                                                                                           |
|                                        |                |                                                                                           |
|                                        |                |                                                                                           |
|                                        |                |                                                                                           |
|                                        |                |                                                                                           |
|                                        |                |                                                                                           |
|                                        |                |                                                                                           |
|                                        |                |                                                                                           |
|                                        |                |                                                                                           |
|                                        |                |                                                                                           |
|                                        |                |                                                                                           |
|                                        |                |                                                                                           |
|                                        |                |                                                                                           |
|                                        |                |                                                                                           |
|                                        |                |                                                                                           |
|                                        |                |                                                                                           |
|                                        |                |                                                                                           |
|                                        |                |                                                                                           |
|                                        |                |                                                                                           |
|                                        |                |                                                                                           |
|                                        |                |                                                                                           |
|                                        |                |                                                                                           |
|                                        |                |                                                                                           |
|                                        |                |                                                                                           |
|                                        |                |                                                                                           |
|                                        |                |                                                                                           |
|                                        |                |                                                                                           |
|                                        |                |                                                                                           |
|                                        |                |                                                                                           |
|                                        |                |                                                                                           |
|                                        |                |                                                                                           |
|                                        |                |                                                                                           |
|                                        |                |                                                                                           |
|                                        |                |                                                                                           |
|                                        |                |                                                                                           |
|                                        |                |                                                                                           |
|                                        |                |                                                                                           |
|                                        |                |                                                                                           |
|                                        | 0              | 29.10.2024 Transformer Skid Plan and Elevations - Original EW JH                          |
|                                        | REV            | DATE DESCRIPTION BY CHK'D                                                                 |
|                                        | [              | Field                                                                                     |
|                                        |                |                                                                                           |
|                                        |                | Fora Montacute Yards   186 Shoreditch High Street   London   E1 6HU                       |
|                                        |                | FIELD E1 6HU                                                                              |
|                                        | PROJEC         | π                                                                                         |
|                                        |                | Spittal                                                                                   |
|                                        |                |                                                                                           |
|                                        | TITLE          |                                                                                           |
|                                        |                | MV Skid<br>Plan and Elovations                                                            |
|                                        |                | Plan and Elevations                                                                       |
| 400mm 500mm 600mm 700mm 800mm 900mm 1m | DISCIPL        | INE EL LI                                             |
| 1m 1.5m 2m 2.5m                        |                | PLANNING<br>IG STATUS                                                                     |
| 2m 3m 4m 5m<br>4m 5m 6m 7m 8m 9m 10m   | JAAWIN         | FOR PLANNING                                                                              |
| 10m 15m 20m 25m                        |                | SCALE   DATE   DRAWN BY   CHECKED BY   APPROVED BY     0 @ A1   29.10.2024   EW   JH   RS |
| 20m                                    | 1:50<br>PROJEC | T NO. DRAWING NO. REV.                                                                    |
| <u>40m 50m 60m 70m 80m 90m 100m</u>    |                | BTGBSPI01 004.2 00                                                                        |
|                                        |                |                                                                                           |