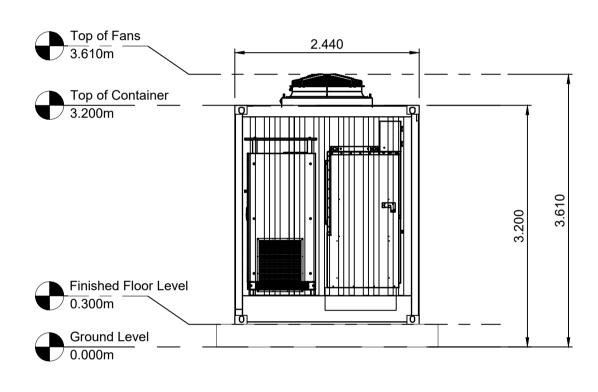

|                                        |                | 1                                                                                         |
|----------------------------------------|----------------|-------------------------------------------------------------------------------------------|
|                                        |                | ving Notes                                                                                |
|                                        | 1.             | otherwise.                                                                                |
|                                        | 2.             |                                                                                           |
|                                        |                |                                                                                           |
|                                        |                |                                                                                           |
|                                        |                |                                                                                           |
|                                        |                |                                                                                           |
|                                        |                |                                                                                           |
|                                        |                |                                                                                           |
|                                        |                |                                                                                           |
|                                        |                |                                                                                           |
|                                        |                |                                                                                           |
|                                        |                |                                                                                           |
|                                        |                |                                                                                           |
|                                        |                |                                                                                           |
|                                        |                |                                                                                           |
|                                        |                |                                                                                           |
|                                        |                |                                                                                           |
|                                        |                |                                                                                           |
|                                        |                |                                                                                           |
|                                        |                |                                                                                           |
|                                        |                |                                                                                           |
|                                        |                |                                                                                           |
|                                        |                |                                                                                           |
|                                        |                |                                                                                           |
|                                        |                |                                                                                           |
|                                        |                |                                                                                           |
|                                        |                |                                                                                           |
|                                        |                |                                                                                           |
|                                        |                |                                                                                           |
|                                        |                |                                                                                           |
|                                        |                |                                                                                           |
|                                        |                |                                                                                           |
|                                        |                |                                                                                           |
|                                        |                |                                                                                           |
|                                        |                |                                                                                           |
|                                        |                |                                                                                           |
|                                        |                |                                                                                           |
|                                        |                |                                                                                           |
|                                        |                |                                                                                           |
|                                        |                |                                                                                           |
|                                        |                |                                                                                           |
|                                        |                |                                                                                           |
|                                        |                |                                                                                           |
|                                        |                |                                                                                           |
|                                        |                |                                                                                           |
|                                        |                |                                                                                           |
|                                        |                |                                                                                           |
|                                        |                |                                                                                           |
|                                        |                |                                                                                           |
|                                        |                |                                                                                           |
|                                        |                |                                                                                           |
|                                        |                |                                                                                           |
|                                        | 0              | 29.10.2024 Transformer Skid Plan and Elevations - Original EW JH                          |
|                                        | REV            | DATE DESCRIPTION BY CHK'D                                                                 |
|                                        | [              | Field                                                                                     |
|                                        |                |                                                                                           |
|                                        |                | Fora Montacute Yards   186 Shoreditch High Street   London   E1 6HU                       |
|                                        |                | FIELD E1 6HU                                                                              |
|                                        | PROJEC         | π                                                                                         |
|                                        |                | Spittal                                                                                   |
|                                        |                |                                                                                           |
|                                        | TITLE          |                                                                                           |
|                                        |                | MV Skid<br>Plan and Elovations                                                            |
|                                        |                | Plan and Elevations                                                                       |
| 400mm 500mm 600mm 700mm 800mm 900mm 1m | DISCIPL        | INE EL LI                                             |
| 1m 1.5m 2m 2.5m                        |                | PLANNING<br>IG STATUS                                                                     |
| 2m 3m 4m 5m<br>4m 5m 6m 7m 8m 9m 10m   | JAAWIN         | FOR PLANNING                                                                              |
| 10m 15m 20m 25m                        |                | SCALE   DATE   DRAWN BY   CHECKED BY   APPROVED BY     0 @ A1   29.10.2024   EW   JH   RS |
| 20m                                    | 1:50<br>PROJEC | T NO. DRAWING NO. REV.                                                                    |
| <u>40m 50m 60m 70m 80m 90m 100m</u>    |                | BTGBSPI01 004.2 00                                                                        |
|                                        |                |                                                                                           |