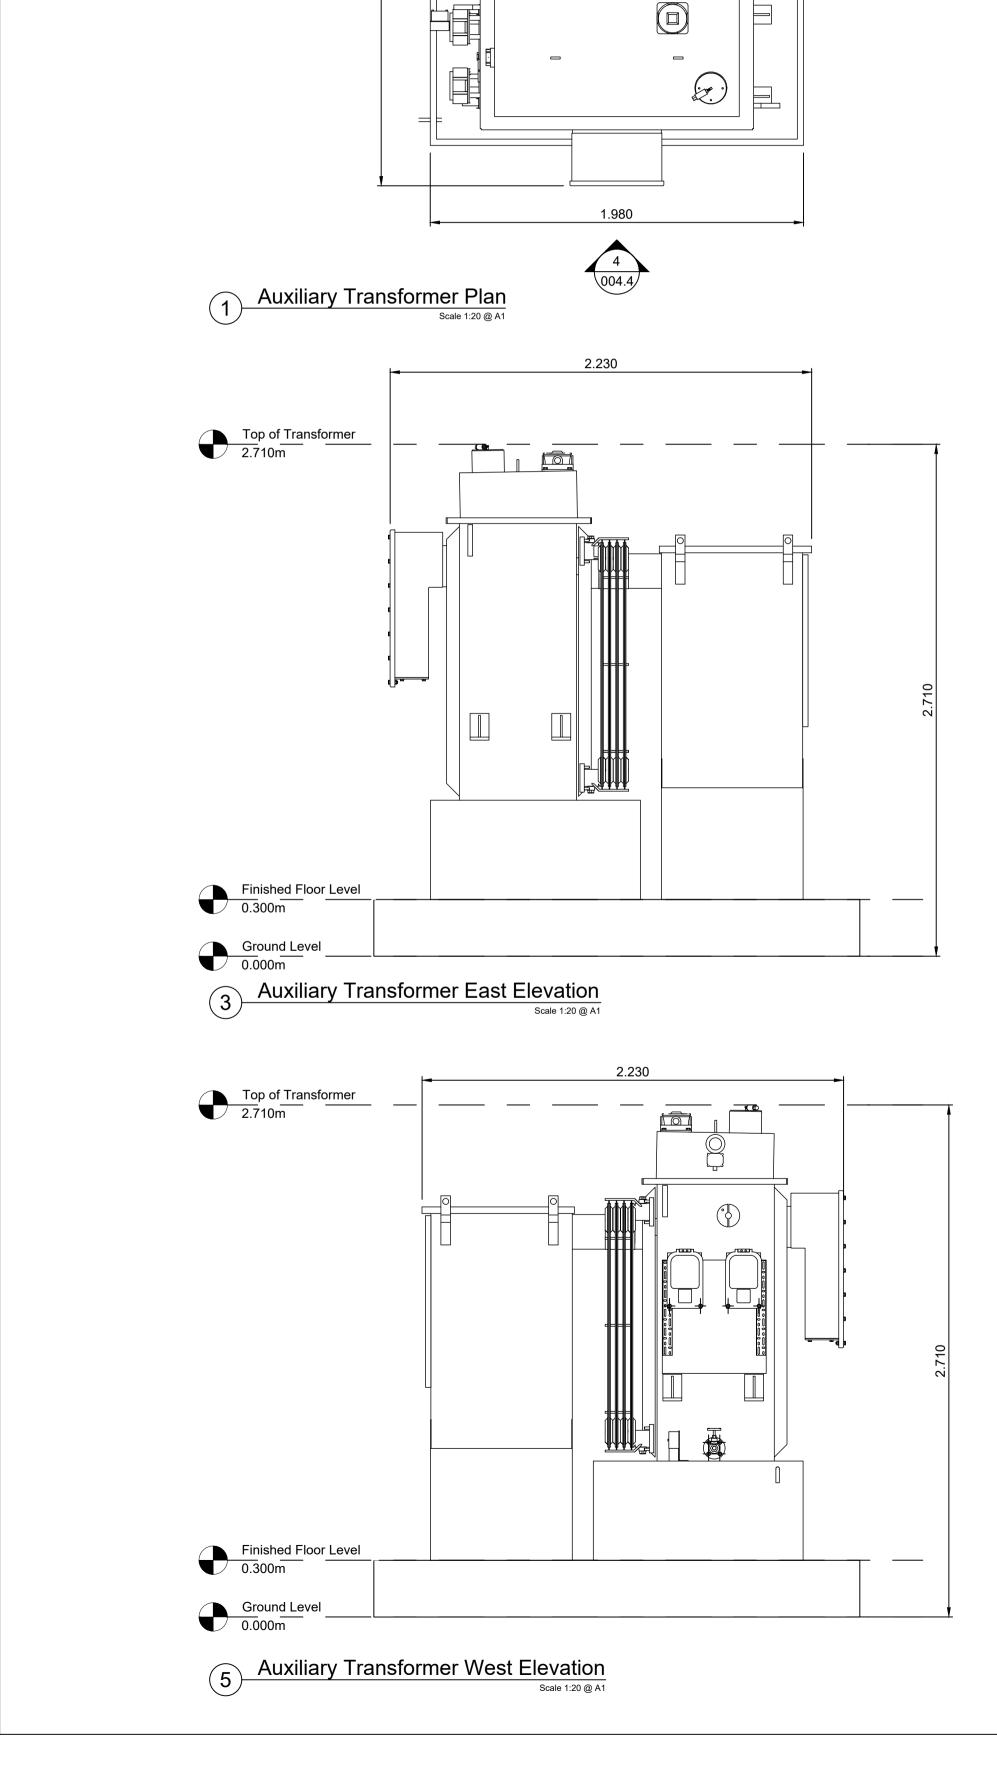

3

5

1. All dimensions are shown in metres unless noted otherwise. 2. Do not scale from this drawing.

**Drawing Notes** 

1.980

1.980

Top of Transformer 2.710m

Finished Floor Level
0.300m

2 Auxiliary Transformer North Elevation

Ground Level 0.000m

Top of Transformer 2.710m

Finished Floor Level
0.300m

4 Auxiliary Transformer South Elevation
Scale 1:20 @ A1

Ground Level 0.000m

DETAIL AND DIMENSIONS AMENDED AUXILIARY TRANSFORMER PLAN AND ELEVATIONS ORIGINAL