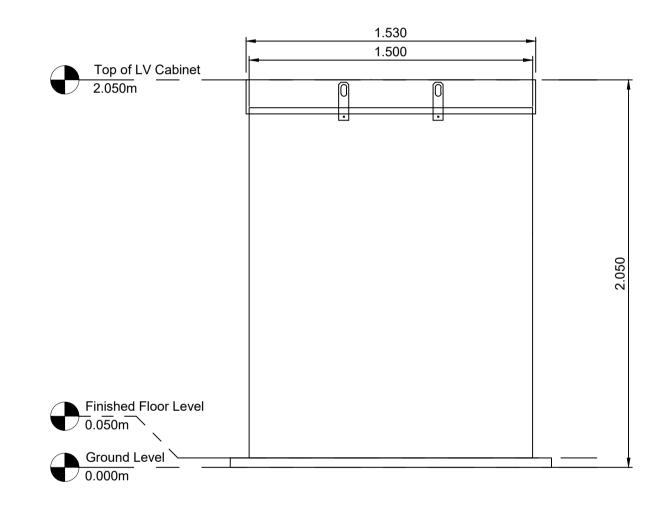

## 1 LV Cabinet Plan Scale 1:20 @ A1

3 LV Cabinet East Elevation
Scale 1:20 @ A1

2 LV Cabinet North Elevation
Scale 1:20 @ A1

4 LV Cabinet South Elevation
Scale 1:20 @ A1

| 1:10   | Ō     | 100mm                                   | 200mm | 300mm | 400mm                                   | 500mm | 600mm    | 700mm | 800mm | 900mm    | 1m   |
|--------|-------|-----------------------------------------|-------|-------|-----------------------------------------|-------|----------|-------|-------|----------|------|
| 1:20   | 11111 | ,,,,,,,,,,,,,,,,,,,,,,,,,,,,,,,,,,,,,,, | 0.5   | 5m ,  | ,,,,,,,,,,,,,,,,,,,,,,,,,,,,,,,,,,,,,,, | 1m    |          | 1.5   | om '  |          | 2m   |
| 1:25   |       |                                         | 0.5mm |       | 1m                                      |       | 1.5m     |       | 2m    |          | 2.5m |
| 1:50   |       |                                         | 1m    |       | 2m                                      |       | 3m       |       | 4m    |          | 5m   |
| 1:100  |       | 1m                                      | 2m    | 3m    | 4m                                      | 5m    | 6m       | 7m    | 8m    | 9m       | 10m  |
| 1:200  |       |                                         | 5     | m ¦   |                                         | 10m   | <u>'</u> | 15    | im    | <u>'</u> | 20m  |
| 1:250  |       |                                         | 5m    |       | 10m                                     |       | 15m      |       | 20m   |          | 25m  |
| 1:500  |       |                                         | 10m   |       | 20m                                     |       | 30m      |       | 40m   |          | 50m  |
| 1:1000 | o _   | 10m                                     | 20m   | 30m   | 40m                                     | 50m   | 60m      | 70m   | 80m   | 90m      | 100m |