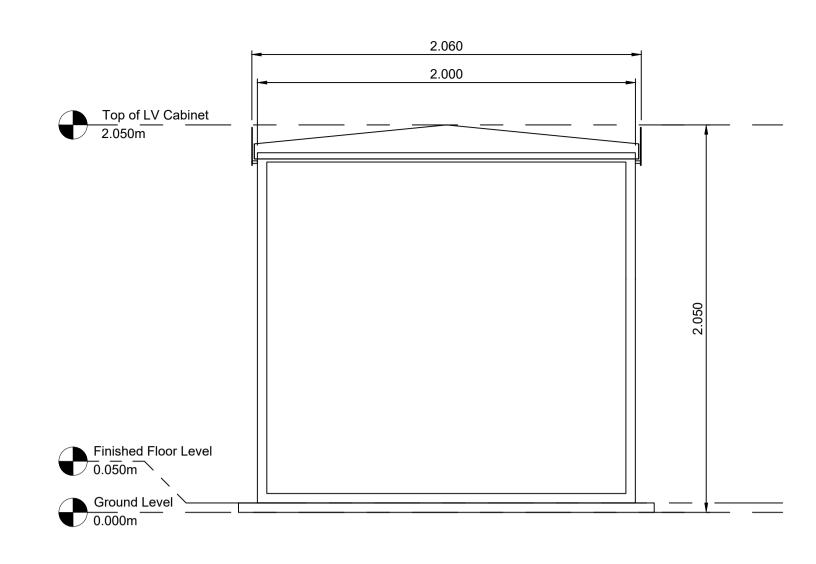

## 1 LV Cabinet Plan Scale 1:20 @ A1

3 LV Cabinet East Elevation
Scale 1:20 @ A1

2 LV Cabinet North Elevation
Scale 1:20 @ A1

4 LV Cabinet South Elevation
Scale 1:20 @ A1

| 1:10   | Ō     | 100mm                                   | 200mm | 300mm | 400mm                                   | 500mm | 600mm    | 700mm | 800mm | 900mm    | 1m   |
|--------|-------|-----------------------------------------|-------|-------|-----------------------------------------|-------|----------|-------|-------|----------|------|
| 1:20   | 11111 | ,,,,,,,,,,,,,,,,,,,,,,,,,,,,,,,,,,,,,,, | 0.5   | 5m ,  | ,,,,,,,,,,,,,,,,,,,,,,,,,,,,,,,,,,,,,,, | 1m    |          | 1.5   | om '  |          | 2m   |
| 1:25   |       |                                         | 0.5mm |       | 1m                                      |       | 1.5m     |       | 2m    |          | 2.5m |
| 1:50   |       |                                         | 1m    |       | 2m                                      |       | 3m       |       | 4m    |          | 5m   |
| 1:100  |       | 1m                                      | 2m    | 3m    | 4m                                      | 5m    | 6m       | 7m    | 8m    | 9m       | 10m  |
| 1:200  |       |                                         | 5     | m ¦   |                                         | 10m   | <u>'</u> | 15    | im    | <u>'</u> | 20m  |
| 1:250  |       |                                         | 5m    |       | 10m                                     |       | 15m      |       | 20m   |          | 25m  |
| 1:500  |       |                                         | 10m   |       | 20m                                     |       | 30m      |       | 40m   |          | 50m  |
| 1:1000 | o _   | 10m                                     | 20m   | 30m   | 40m                                     | 50m   | 60m      | 70m   | 80m   | 90m      | 100m |