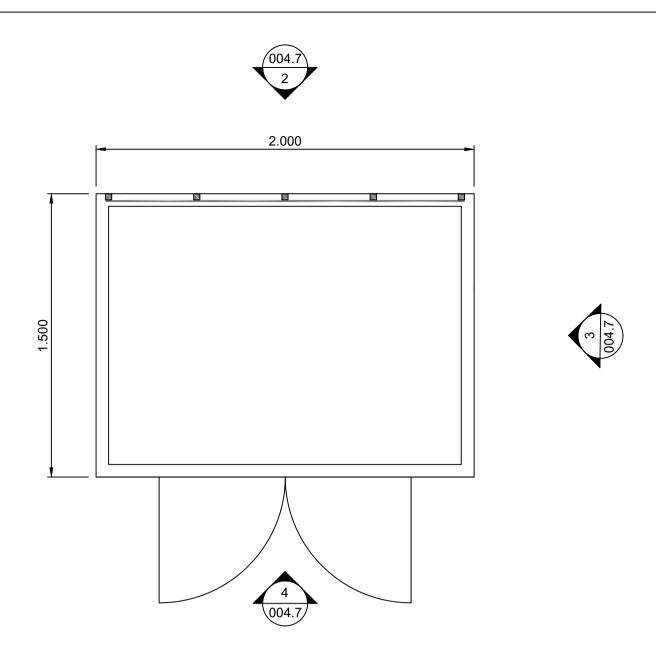

## 1 LV Cabinet Plan Scale 1:20 @ A1

3 LV Cabinet East Elevation
Scale 1:20 @ A1

2 LV Cabinet North Elevation
Scale 1:20 @ A1

4 LV Cabinet South Elevation
Scale 1:20 @ A1

| 1:10   | Ō     | 100mm                                   | 200mm | 300mm | 400mm                                   | 500mm | 600mm    | 700mm | 800mm | 900mm    | 1m   |
|--------|-------|-----------------------------------------|-------|-------|-----------------------------------------|-------|----------|-------|-------|----------|------|
| 1:20   | 11111 | ,,,,,,,,,,,,,,,,,,,,,,,,,,,,,,,,,,,,,,, | 0.5   | 5m ,  | ,,,,,,,,,,,,,,,,,,,,,,,,,,,,,,,,,,,,,,, | 1m    |          | 1.5   | om '  |          | 2m   |
| 1:25   |       |                                         | 0.5mm |       | 1m                                      |       | 1.5m     |       | 2m    |          | 2.5m |
| 1:50   |       |                                         | 1m    |       | 2m                                      |       | 3m       |       | 4m    |          | 5m   |
| 1:100  |       | 1m                                      | 2m    | 3m    | 4m                                      | 5m    | 6m       | 7m    | 8m    | 9m       | 10m  |
| 1:200  |       |                                         | 5     | m ¦   |                                         | 10m   | <u>'</u> | 15    | im    | <u>'</u> | 20m  |
| 1:250  |       |                                         | 5m    |       | 10m                                     |       | 15m      |       | 20m   |          | 25m  |
| 1:500  |       |                                         | 10m   |       | 20m                                     |       | 30m      |       | 40m   |          | 50m  |
| 1:1000 | o _   | 10m                                     | 20m   | 30m   | 40m                                     | 50m   | 60m      | 70m   | 80m   | 90m      | 100m |