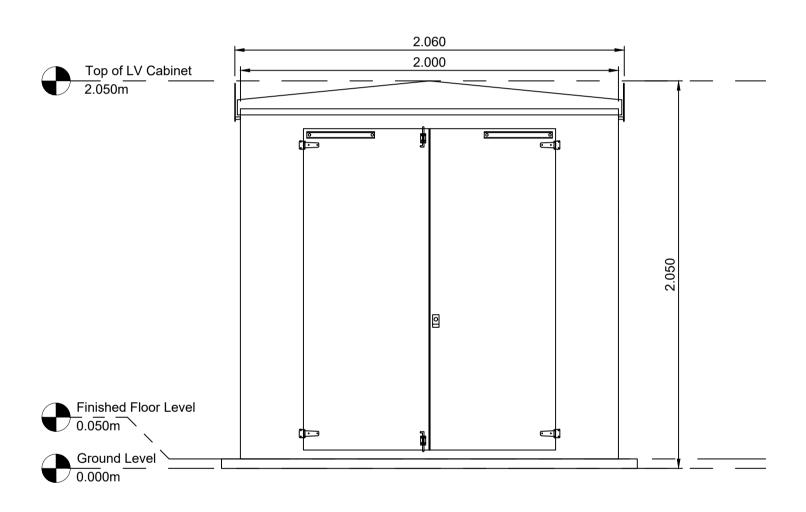

## 1 LV Cabinet Plan Scale 1:20 @ A1

3 LV Cabinet East Elevation
Scale 1:20 @ A1

2 LV Cabinet North Elevation
Scale 1:20 @ A1

4 LV Cabinet South Elevation
Scale 1:20 @ A1

| 1:10   | Ō     | 100mm                                   | 200mm | 300mm | 400mm                                   | 500mm | 600mm    | 700mm | 800mm | 900mm    | 1m   |
|--------|-------|-----------------------------------------|-------|-------|-----------------------------------------|-------|----------|-------|-------|----------|------|
| 1:20   | 11111 | ,,,,,,,,,,,,,,,,,,,,,,,,,,,,,,,,,,,,,,, | 0.5   | 5m ,  | ,,,,,,,,,,,,,,,,,,,,,,,,,,,,,,,,,,,,,,, | 1m    |          | 1.5   | om '  |          | 2m   |
| 1:25   |       |                                         | 0.5mm |       | 1m                                      |       | 1.5m     |       | 2m    |          | 2.5m |
| 1:50   |       |                                         | 1m    |       | 2m                                      |       | 3m       |       | 4m    |          | 5m   |
| 1:100  |       | 1m                                      | 2m    | 3m    | 4m                                      | 5m    | 6m       | 7m    | 8m    | 9m       | 10m  |
| 1:200  |       |                                         | 5     | m ¦   |                                         | 10m   | <u>'</u> | 15    | im    | <u>'</u> | 20m  |
| 1:250  |       |                                         | 5m    |       | 10m                                     |       | 15m      |       | 20m   |          | 25m  |
| 1:500  |       |                                         | 10m   |       | 20m                                     |       | 30m      |       | 40m   |          | 50m  |
| 1:1000 | o _   | 10m                                     | 20m   | 30m   | 40m                                     | 50m   | 60m      | 70m   | 80m   | 90m      | 100m |